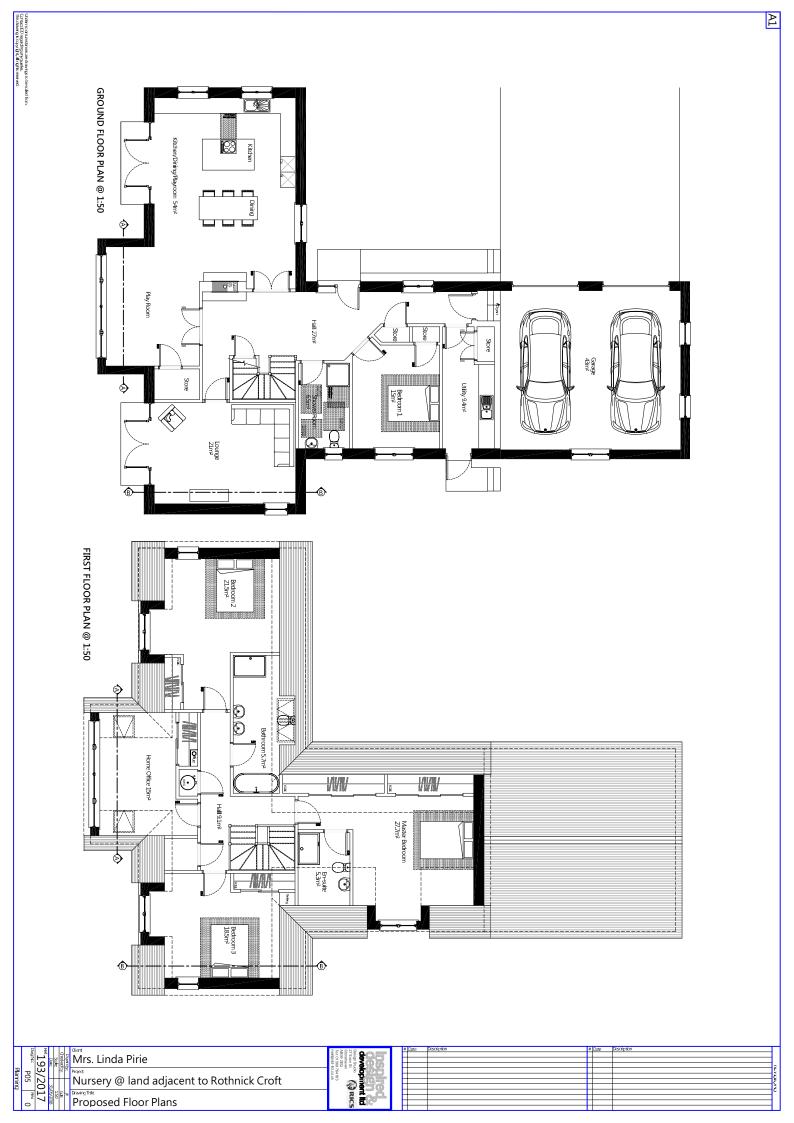

Application APP/2022/1845 was submitted on 25<sup>th</sup> August 2022 for the renewal of the previously approved planning application APP/2018/1279. Both applications were for the erection of a children's nursery facility, including an outdoor learning environment which would includes animals, a wildlife pond and the erection of a dwelling, intended for the manager of the nursery.

Figure 1 - Extract from Decision Notice dated 6th February 2019

Immediately upon the planning permission being approved the aggrieved neighbour interfered with the drains by excavating them. Beforehand, the drains had been fully operational and there had not been any flooding issues. Aberdeenshire Council flood team and SEPA both attended site prior to neighbours actions and witnessed the drains in full operation. However, since the actions of the neighbour, the drains have been blocked and the applicant has been denied access to inspect and repair the drains, as is their legal right. For this reason, the applicant has never been able to enact the original planning approval APP/2018/1279.