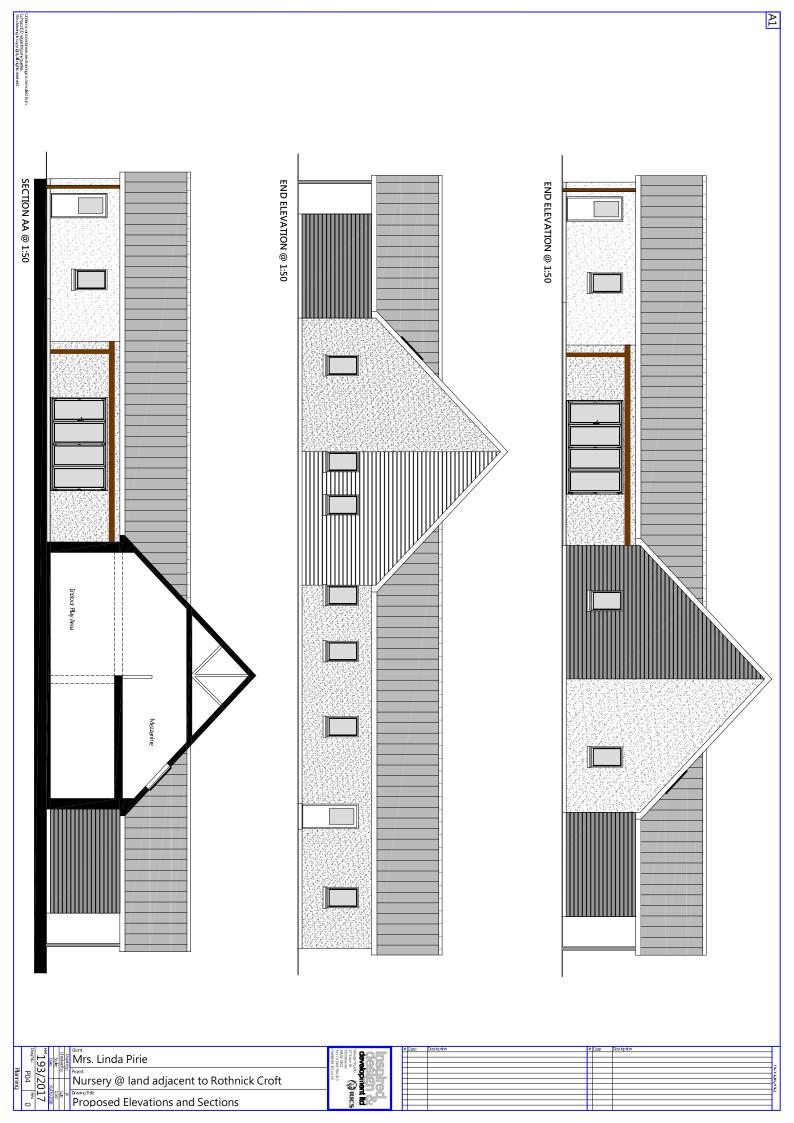

Application APP/2022/1845 was submitted on 25<sup>th</sup> August 2022 for the renewal of the previously approved planning application APP/2018/1279. Both applications were for the erection of a children's nursery facility, including an outdoor learning environment which would includes animals, a wildlife pond and the erection of a dwelling, intended for the manager of the nursery.

Figure 1 - Extract from Decision Notice dated 6th February 2019

Immediately upon the planning permission being approved the aggrieved neighbour interfered with the drains by excavating them. Beforehand, the drains had been fully operational and there had not been any flooding issues. Aberdeenshire Council flood team and SEPA both attended site prior to neighbours actions and witnessed the drains in full operation. However, since the actions of the neighbour, the drains have been blocked and the applicant has been denied access to inspect and repair the drains, as is their legal right. For this reason, the applicant has never been able to enact the original planning approval APP/2018/1279.