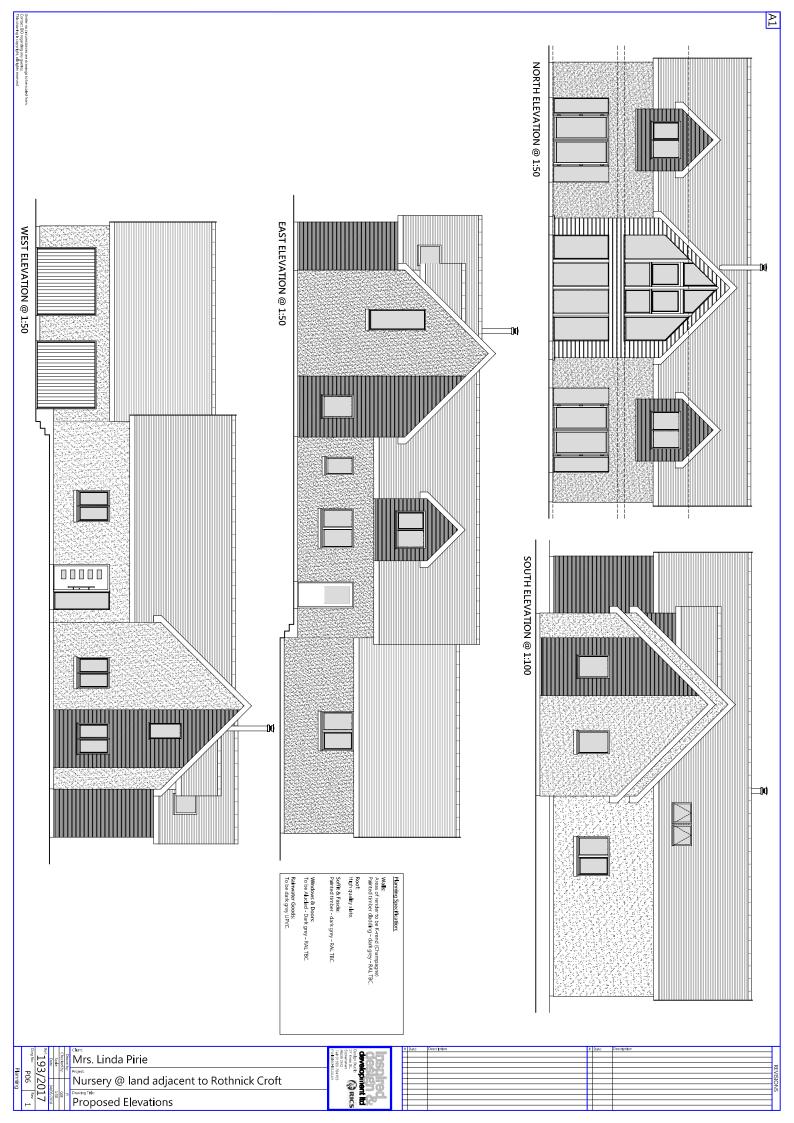

## **Attachment Details**

| Notice of Review         | System   | A4 |
|--------------------------|----------|----|
| LRB Cover Letter         | Attached | A4 |
| Solicitor Letter         | Attached | A4 |
| P01                      | Attached | A1 |
| P02                      | Attached | A1 |
| P03                      | Attached | A1 |
| P04                      | Attached | A1 |
| P05                      | Attached | A1 |
| P06v1                    | Attached | A1 |
| P07v1                    | Attached | A1 |
| P08                      | Attached | A1 |
| P09                      | Attached | A1 |
| P11v2                    | Attached | A1 |
| P12                      | Attached | A1 |
| Notice_of_Review-2.pdf   | Attached | A0 |
| Application_Summary.pdf  | Attached | A0 |
| Notice of Review-003.xml | Attached | A0 |