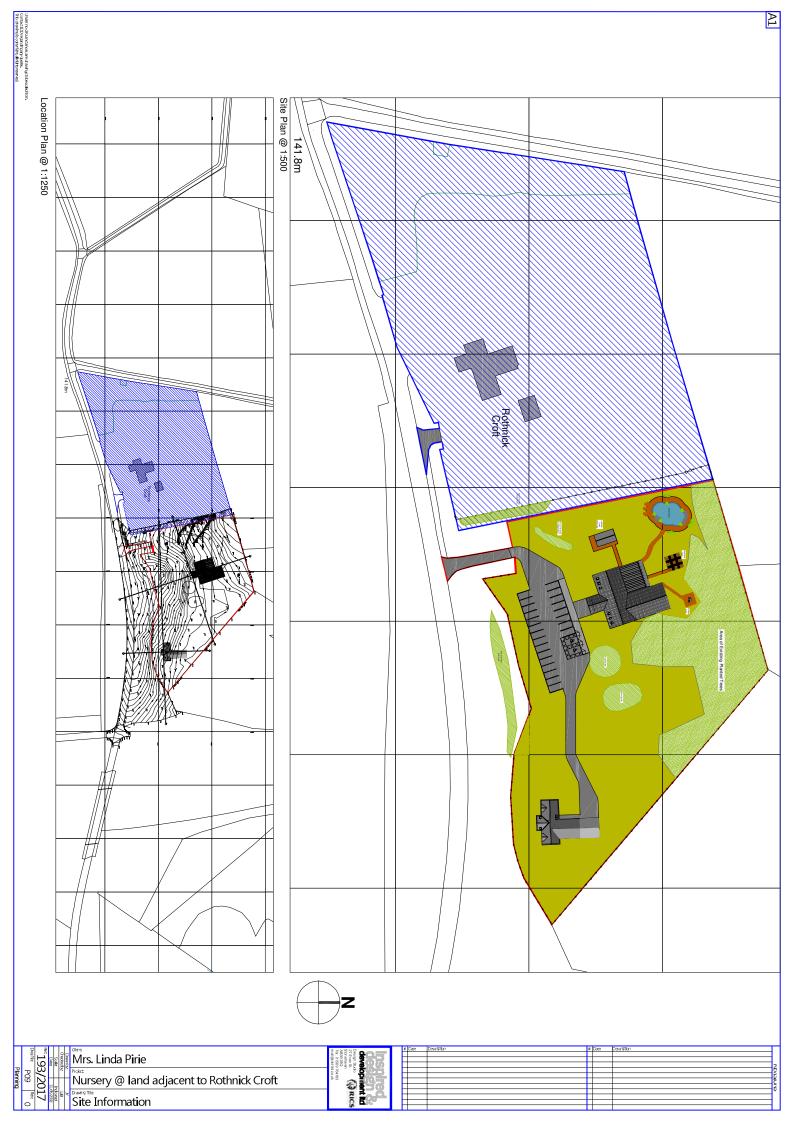

| Applicant Details                                                     |                                                           |                          |                                   |  |  |  |  |  |
|-----------------------------------------------------------------------|-----------------------------------------------------------|--------------------------|-----------------------------------|--|--|--|--|--|
| Please enter Applicant details                                        |                                                           |                          |                                   |  |  |  |  |  |
| Title:                                                                | Mrs  You must enter a Building Name or Number, or both: * |                          | ilding Name or Number, or both: * |  |  |  |  |  |
| Other Title:                                                          |                                                           | Building Name:           | 9                                 |  |  |  |  |  |
| First Name: *                                                         | Linda                                                     | Building Number:         |                                   |  |  |  |  |  |
| Last Name: *                                                          | Pirie                                                     | Address 1<br>(Street): * | Hume Square                       |  |  |  |  |  |
| Company/Organisation                                                  |                                                           | Address 2:               | Chapelton of Elsick               |  |  |  |  |  |
| Telephone Number: *                                                   |                                                           | Town/City: *             | Stonehaven                        |  |  |  |  |  |
| Extension Number:                                                     |                                                           | Country: *               | United Kingdom                    |  |  |  |  |  |
| Mobile Number:                                                        |                                                           | Postcode: *              | AB39 8AN                          |  |  |  |  |  |
| Fax Number:                                                           |                                                           |                          |                                   |  |  |  |  |  |
| Email Address: *                                                      |                                                           |                          |                                   |  |  |  |  |  |
| Site Address                                                          | s Details                                                 |                          |                                   |  |  |  |  |  |
| Planning Authority: Aberdeenshire Council                             |                                                           |                          |                                   |  |  |  |  |  |
| Full postal address of the site (including postcode where available): |                                                           |                          |                                   |  |  |  |  |  |
| Address 1:                                                            | Address 1:                                                |                          |                                   |  |  |  |  |  |
| Address 2:                                                            |                                                           |                          |                                   |  |  |  |  |  |
| Address 3:                                                            |                                                           |                          |                                   |  |  |  |  |  |
| Address 4:                                                            |                                                           |                          |                                   |  |  |  |  |  |
| Address 5:                                                            |                                                           |                          |                                   |  |  |  |  |  |
| Town/City/Settlement:                                                 |                                                           |                          |                                   |  |  |  |  |  |
| Post Code:                                                            |                                                           |                          |                                   |  |  |  |  |  |
| Please identify/describe the location of the site or sites            |                                                           |                          |                                   |  |  |  |  |  |
|                                                                       |                                                           |                          |                                   |  |  |  |  |  |
|                                                                       |                                                           |                          |                                   |  |  |  |  |  |
| Northing                                                              | 795780                                                    | Easting                  | 387205                            |  |  |  |  |  |

Application APP/2022/1845 was submitted on 25<sup>th</sup> August 2022 for the renewal of the previously approved planning application APP/2018/1279. Both applications were for the erection of a children's nursery facility, including an outdoor learning environment which would includes animals, a wildlife pond and the erection of a dwelling, intended for the manager of the nursery.