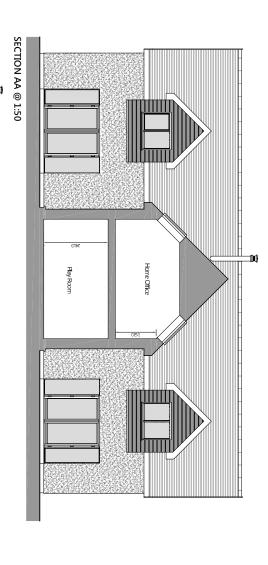

# **Proposal Details**

Proposal Name 100115259

Proposal Description Erection of Rothnick Nature Kindergarten and

associated dwelling house.

Address

Local Authority Aberdeenshire Council

Application Online Reference 100115259-003

Application APP/2022/1845 was submitted on 25<sup>th</sup> August 2022 for the renewal of the previously approved planning application APP/2018/1279. Both applications were for the erection of a children's nursery facility, including an outdoor learning environment which would includes animals, a wildlife pond and the erection of a dwelling, intended for the manager of the nursery.