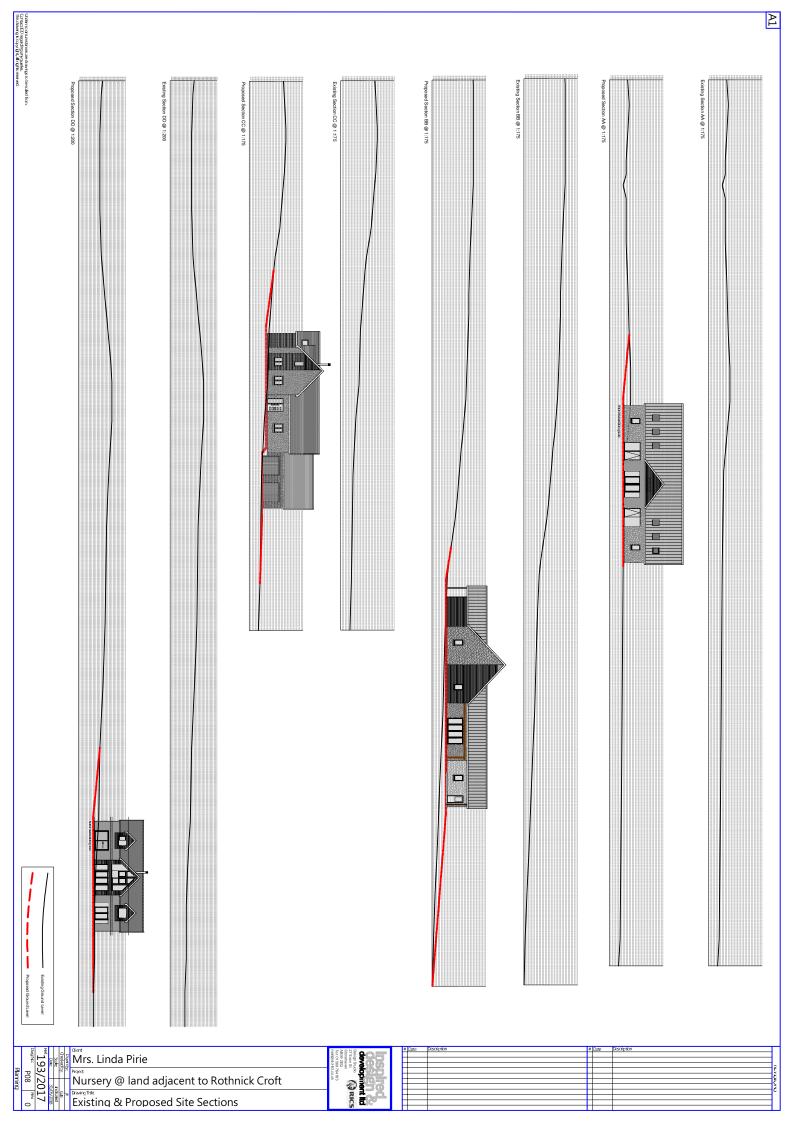

Application APP/2022/1845 was submitted on 25<sup>th</sup> August 2022 for the renewal of the previously approved planning application APP/2018/1279. Both applications were for the erection of a children's nursery facility, including an outdoor learning environment which would includes animals, a wildlife pond and the erection of a dwelling, intended for the manager of the nursery.

The reason the renewal is required is due to an ongoing civil dispute between the Applicant, who owns the land, and the neighbour, who owns the adjacent land which the drainage solution would discharge via. The discharge arrangements are no different to the existing discharge arrangements in place and a servitude right exists for the applicant to access the drainage pipe running through the land. Despite this, a civil dispute occurred between the neighbouring land owner and the applicant, which has delayed the discharge of APP/2018/1279 Condition 1 and a start on site.